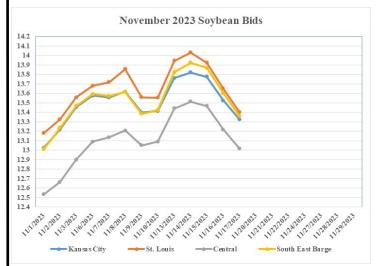

# MISSOURI GRAIN WEEKLY TRENDS

Compared to last week, Soybeans 0.07 to 0.20 lower, Wheat 0.24 to 0.27 lower, Corn 0.09 lower to 0.11 higher, Sorghum 0.12 lower to 0.03 higher.

| Area                                                                                   | #1 Soybeans                                                                                            | #2 Soft<br>Wheat                                                 | #2 Corn                                                                                                               | #2 Grain<br>Sorghum                          |
|----------------------------------------------------------------------------------------|--------------------------------------------------------------------------------------------------------|------------------------------------------------------------------|-----------------------------------------------------------------------------------------------------------------------|----------------------------------------------|
| <u>Kansas City</u><br>Friday**<br>Monday<br>Tuesday<br>Wednesday<br>Thursday<br>Friday | 13.28-13.68<br>13.63-14.03<br>13.70-14.05<br>13.65-14.00<br>13.40-13.75<br>13.20-13.55                 | 5.30<br>5.34<br>5.27<br>5.16<br>5.09<br>5.06                     | $\begin{array}{r} 4.49 - 4.74 \\ 4.62 - 4.87 \\ 4.63 - 4.88 \\ 4.56 - 4.81 \\ 4.60 - 4.85 \\ 4.52 - 4.77 \end{array}$ | 4.99<br>5.12<br>5.13<br>5.06<br>5.10<br>5.02 |
| <u>St. Louis</u><br>Friday**<br>Monday<br>Tuesday<br>Wednesday<br>Thursday<br>Friday   | 13.52-13.60<br>13.95<br>14.03-14.04<br>13.89-13.96<br>13.58-13.72<br>13.32-13.48                       | 5.95-6.00<br>5.99<br>5.92-5.96<br>5.81<br>5.74-5.78<br>5.71-5.73 | 4.72-4.76<br>4.89<br>4.89-4.92<br>4.69-4.82<br>4.71-4.83<br>4.63-4.75                                                 | 5.39<br>5.52<br>5.53<br>5.46<br>5.40<br>5.27 |
| <u>Central</u><br>Friday**<br>Monday<br>Tuesday<br>Wednesday<br>Thursday<br>Friday     | 13.03-13.13<br>13.38-13.48<br>13.45-13.55<br>13.40-13.50<br>13.15-13.25<br>12.95-13.05                 | 5.25<br>5.29<br>5.22<br>5.11<br>5.04<br>5.01                     | 4.44<br>4.57<br>4.58<br>4.51<br>4.55<br>4.47                                                                          |                                              |
| S.E. MO<br>Friday**<br>Monday<br>Tuesday<br>Wednesday<br>Thursday<br>Friday            | 13.32-13.48<br>13.79-13.88<br>13.88-13.98<br>13.83-13.90<br>13.55-13.65<br>13.30-13.40<br>BUSHEL) *NEW |                                                                  | 4.65-4.69<br>4.79-4.82<br>4.78-4.86<br>4.71-4.76<br>4.67-4.75<br>4.57-4.67                                            |                                              |