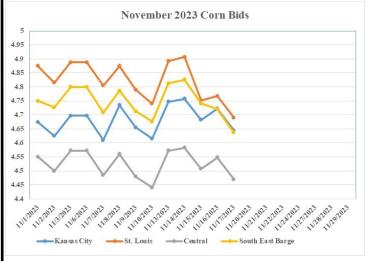

# MISSOURI GRAIN WEEKLY TRENDS

Compared to last week, Soybeans 0.07 to 0.20 lower, Wheat 0.24 to 0.27 lower, Corn 0.09 lower to 0.11 higher, Sorghum 0.12 lower to 0.03 higher.

| Area                                                                                   | #1 Soybeans                                                                                            | #2 Soft<br>Wheat                                                 | #2 Corn                                                                                                               | #2 Grain<br>Sorghum                          |
|----------------------------------------------------------------------------------------|--------------------------------------------------------------------------------------------------------|------------------------------------------------------------------|-----------------------------------------------------------------------------------------------------------------------|----------------------------------------------|
| <u>Kansas City</u><br>Friday**<br>Monday<br>Tuesday<br>Wednesday<br>Thursday<br>Friday | 13.28-13.68<br>13.63-14.03<br>13.70-14.05<br>13.65-14.00<br>13.40-13.75<br>13.20-13.55                 | 5.30<br>5.34<br>5.27<br>5.16<br>5.09<br>5.06                     | $\begin{array}{r} 4.49 - 4.74 \\ 4.62 - 4.87 \\ 4.63 - 4.88 \\ 4.56 - 4.81 \\ 4.60 - 4.85 \\ 4.52 - 4.77 \end{array}$ | 4.99<br>5.12<br>5.13<br>5.06<br>5.10<br>5.02 |
| <u>St. Louis</u><br>Friday**<br>Monday<br>Tuesday<br>Wednesday<br>Thursday<br>Friday   | 13.52-13.60<br>13.95<br>14.03-14.04<br>13.89-13.96<br>13.58-13.72<br>13.32-13.48                       | 5.95-6.00<br>5.99<br>5.92-5.96<br>5.81<br>5.74-5.78<br>5.71-5.73 | 4.72-4.76<br>4.89<br>4.89-4.92<br>4.69-4.82<br>4.71-4.83<br>4.63-4.75                                                 | 5.39<br>5.52<br>5.53<br>5.46<br>5.40<br>5.27 |
| <u>Central</u><br>Friday**<br>Monday<br>Tuesday<br>Wednesday<br>Thursday<br>Friday     | 13.03-13.13<br>13.38-13.48<br>13.45-13.55<br>13.40-13.50<br>13.15-13.25<br>12.95-13.05                 | 5.25<br>5.29<br>5.22<br>5.11<br>5.04<br>5.01                     | 4.44<br>4.57<br>4.58<br>4.51<br>4.55<br>4.47                                                                          |                                              |
| S.E. MO<br>Friday**<br>Monday<br>Tuesday<br>Wednesday<br>Thursday<br>Friday            | 13.32-13.48<br>13.79-13.88<br>13.88-13.98<br>13.83-13.90<br>13.55-13.65<br>13.30-13.40<br>BUSHEL) *NEW |                                                                  | 4.65-4.69<br>4.79-4.82<br>4.78-4.86<br>4.71-4.76<br>4.67-4.75<br>4.57-4.67                                            |                                              |