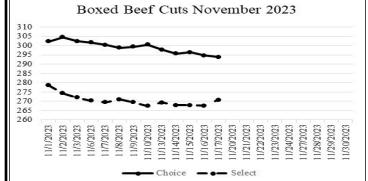

# MISSOURI WEEKLY CATTLE AUCTION SUMMARY

Compared to last week, feeders sold 5.00 to 10.00 lower, although there was exceptions on some calves of high quality and verified health programs which sold steady to 5.00 higher at a few sales around the state this week. The supply was moderate and mostly calves as it typical for this season. Demand was moderate the lack of any sustained stable cold has buyers continuing to want cattle that have a legit health program along with a good 45-60 day minimum weaning. The lower markets over the last few weeks has made any 300.00 plus five weight steers basically non-existent. Only three small packages totally less than 25 head in the entire state found prices passing or very near the 300.00 mark this week. One stick out sale was 63 head of 902 lb. steers at Lolli Brothers Livestock Market that sold for 237.85. A couple of loads of high quality light 7 weight heifers sold for 236.50 and 237.85 which was a good ticket as of late. The monthly cattle on feed report was released on Friday. On feed and marketing's came in even with pre-report estimates. Placements were reported at 104.00 which was about 2 percent below the average but within the ranges of estimates. It should be noted that was comparing to the lowest Oct. placements on record last year. Boxed beef cutouts were mixed for the week with the choice no longer able to maintain a level above 300.00. Friday saw the choice close at 293.87, down 6.59 and select closed at 270.70, up 3.28 compared to last week. Negotiated feedlot sales as of the Friday afternoon came in 58K head chain speed continues to be slow as packers reduce slaughter thus reducing need to negotiate for any cattle. Live sales were reported mostly from 178.00 and dressed sales at 282.00. Missouri Stocker formula consists of 5234 head with a weighted average weight of 541.85 lbs. and a price value of 256.95, 6.99 lower than a week ago. The steer/heifer spread is 31.65.

# \*Graph is updated the first Monday of each month. Axis value ranges may be updated to reflect data points

| NATIONAL BOXED BEEF CUTOUT/BOXED BEEF CUTS |               |               |             |  |  |
|--------------------------------------------|---------------|---------------|-------------|--|--|
| <u>DATE</u>                                | <u>CHOICE</u> | <u>SELECT</u> | TOTAL LOADS |  |  |
| 11/13                                      | 297.85        | 269.24        | 93          |  |  |
| 11/14                                      | 295.67        | 267.88        | 144         |  |  |
| 11/15                                      | 296.33        | 267.85        | 141         |  |  |
| 11/16                                      | 294.72        | 267.65        | 135         |  |  |
| 11/17                                      | 293.87        | 270.70        | 85          |  |  |
| 5 Day Simple<br>Average                    | 295.69        | 268.66        |             |  |  |