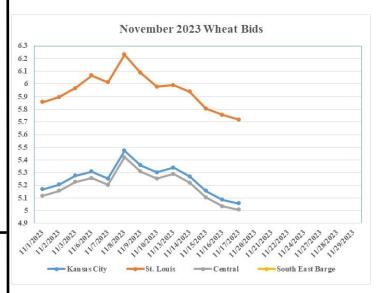

# MISSOURI GRAIN WEEKLY TRENDS

Compared to last week, Soybeans 0.07 to 0.20 lower, Wheat 0.24 to 0.27 lower, Corn 0.09 lower to 0.11 higher, Sorghum 0.12 lower to 0.03 higher.

| Area                                                                                   | #1 Soybeans                                                                                            | #2 Soft<br>Wheat                                                 | #2 Corn                                                                                                               | #2 Grain<br>Sorghum                          |
|----------------------------------------------------------------------------------------|--------------------------------------------------------------------------------------------------------|------------------------------------------------------------------|-----------------------------------------------------------------------------------------------------------------------|----------------------------------------------|
| <u>Kansas City</u><br>Friday**<br>Monday<br>Tuesday<br>Wednesday<br>Thursday<br>Friday | 13.28-13.68<br>13.63-14.03<br>13.70-14.05<br>13.65-14.00<br>13.40-13.75<br>13.20-13.55                 | 5.30<br>5.34<br>5.27<br>5.16<br>5.09<br>5.06                     | $\begin{array}{r} 4.49 - 4.74 \\ 4.62 - 4.87 \\ 4.63 - 4.88 \\ 4.56 - 4.81 \\ 4.60 - 4.85 \\ 4.52 - 4.77 \end{array}$ | 4.99<br>5.12<br>5.13<br>5.06<br>5.10<br>5.02 |
| <u>St. Louis</u><br>Friday**<br>Monday<br>Tuesday<br>Wednesday<br>Thursday<br>Friday   | 13.52-13.60<br>13.95<br>14.03-14.04<br>13.89-13.96<br>13.58-13.72<br>13.32-13.48                       | 5.95-6.00<br>5.99<br>5.92-5.96<br>5.81<br>5.74-5.78<br>5.71-5.73 | 4.72-4.76<br>4.89<br>4.89-4.92<br>4.69-4.82<br>4.71-4.83<br>4.63-4.75                                                 | 5.39<br>5.52<br>5.53<br>5.46<br>5.40<br>5.27 |
| <u>Central</u><br>Friday**<br>Monday<br>Tuesday<br>Wednesday<br>Thursday<br>Friday     | 13.03-13.13<br>13.38-13.48<br>13.45-13.55<br>13.40-13.50<br>13.15-13.25<br>12.95-13.05                 | 5.25<br>5.29<br>5.22<br>5.11<br>5.04<br>5.01                     | 4.44<br>4.57<br>4.58<br>4.51<br>4.55<br>4.47                                                                          |                                              |
| S.E. MO<br>Friday**<br>Monday<br>Tuesday<br>Wednesday<br>Thursday<br>Friday            | 13.32-13.48<br>13.79-13.88<br>13.88-13.98<br>13.83-13.90<br>13.55-13.65<br>13.30-13.40<br>BUSHEL) *NEW |                                                                  | 4.65-4.69<br>4.79-4.82<br>4.78-4.86<br>4.71-4.76<br>4.67-4.75<br>4.57-4.67                                            |                                              |