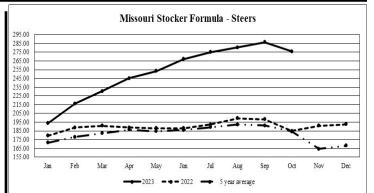

**MISSOURI STEER (HEIFER) STOCKER FORMULA 11/20/2023** Monday's Missouri Stocker formula consists of 5234 (4799) head with a weighted average weight of **541.85** (**533.71**) lbs. and a price value of **256.95** (**224.85**), 6.99 lower (7.87 lower) than last week. This a rolling seven day calculated weighted value which combines all Feeder Steers report-ed by MDA/USDA Market News Service weighing from 400-649 lbs. in the Medium and Large 1 and Medium and Large 1-2 frame and muscle classifications, including all com-ment cattle except Brahman X. Heifer values are in parentheses.

# MISSOURI WEEKLY CATTLE AUCTION SUMMARY

Compared to last week, feeders sold 5.00 to 10.00 lower, although there was exceptions on some calves of high quality and verified health programs which sold steady to 5.00 higher at a few sales around the state this week. The supply was moderate and mostly calves as it typical for this season. Demand was moderate the lack of any sustained stable cold has buyers continuing to want cattle that have a legit health program along with a good 45-60 day minimum weaning. The lower markets over the last few weeks has made any 300.00 plus five weight steers basically non-existent. Only three small packages totally less than 25 head in the entire state found prices passing or very near the 300.00 mark this week. One stick out sale was 63 head of 902 lb. steers at Lolli Brothers Livestock Market that sold for 237.85. A couple of loads of high quality light 7 weight heifers sold for 236.50 and 237.85 which was a good ticket as of late. The monthly cattle on feed report was released on Friday. On feed and marketing's came in even with pre-report estimates. Placements were reported at 104.00 which was about 2 percent below the average but within the ranges of estimates. It should be noted that was comparing to the lowest Oct. placements on record last year. Boxed beef cutouts were mixed for the week with the choice no longer able to maintain a level above 300.00. Friday saw the choice close at 293.87, down 6.59 and select closed at 270.70, up 3.28 compared to last week. Negotiated feedlot sales as of the Friday afternoon came in 58K head chain speed continues to be slow as packers reduce slaughter thus reducing need to negotiate for any cattle. Live sales were reported mostly from 178.00 and dressed sales at 282.00. Missouri Stocker formula consists of 5234 head with a weighted average weight of 541.85 lbs. and a price value of 256.95, 6.99 lower than a week ago. The steer/heifer spread is 31.65.