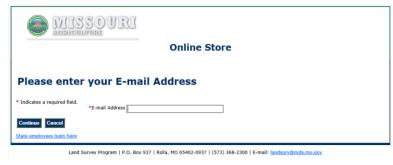

Enter your Email address. (This is so an email receipt can be sent to you) Click "Continue"

Enter your name, phone number and any note for the order (This is for your convenience so you can make the order Personalized.)