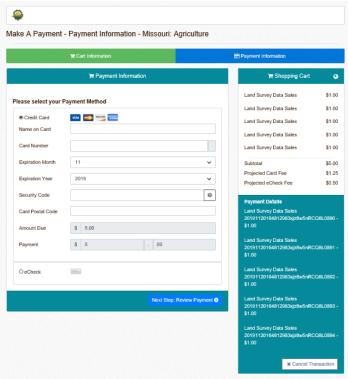

|                                                                                                                                                                                                                      |
|                                                 | ur billing information will not be retained for future use.<br>ay take a few moments to process your payment.                                                                                                        |
|                                                 | Submit Concol                                                                                                                                                                                                        |

## Enter payment information



Authorize payment



#### Look at receipt

An email receipt should have been sent to you also, it includes a list of documents bought.



## A sample of an email receipt.

Your transaction has been processed.

Transaction Number: 20000805

Your order number 1184

was placed on 11/20/2019 04:52 PM

Name: JACQULINE WALTERS

Document Number(s): 0350180A, 0350181A, 0000034497, 0000087620, 0000006647

Total Charges for this transaction: \$ 6.25

Transaction Notes:

### Download the documents