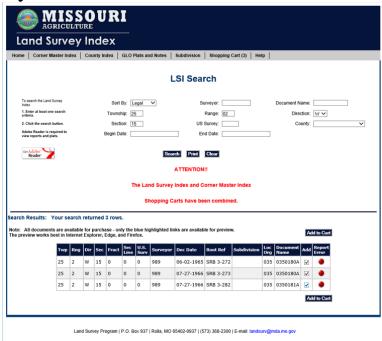

## **Land Survey Index Home Page**

Enter search criteria:

Township

Range

Direction

Surveyor (Name or Number)

Change tabs for other search options:

Go to Corner Master Index

**GLO Notes and Plats** 

**Subdivision** 

If ready to check out:

**Shopping Cart** 

## Enter Township Range and Direction Pick the surveys wanted.

#### Click "Add to Cart"

Please note the tab "Shopping Cart", how many documents in the Shopping Cart shows