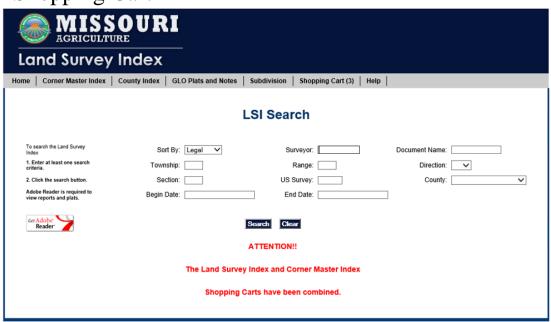

## **Land Survey Index Home Page**

Enter search criteria:

Township

Range

Direction

Surveyor (Name or Number)

Change tabs for other search options:

Go to Corner Master Index

**GLO Notes and Plats** 

**Subdivision** 

If ready to check out:

**Shopping Cart** 