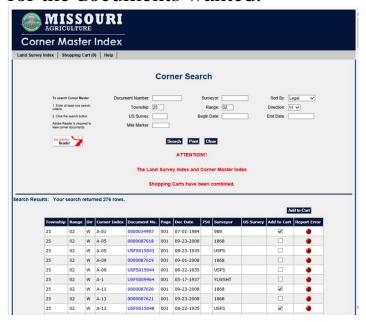

#### Click "Add to Cart"

Please note the tab "Shopping Cart", how many documents in the Shopping Cart shows

## Enter Township Range and Direction Pick the surveys wanted.

# Click "Add to Cart" (Notice the "Shopping Cart" tab's number changed)

Click "Shopping Cart" tab, when you are ready to check out. Click "Proceed to Checkout"

Land Survey Program | P.O. Box 937 | Rolla, MO 65402-0937 | (573) 368-2300 | E-mail: landsurv@mda.mo.gov