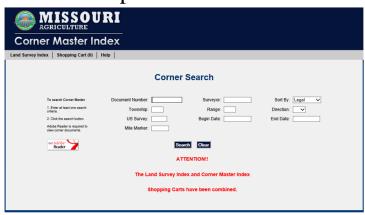

## **Corner Home Page**

Enter search criteria (Township, Range and Direction, or Document Number)

Click Search

Land Survey Index and Shopping Cart are attainable by clicking tabs across the top.

Click "BOX" for the documents wanted.

#### Click "Add to Cart"

Please note the tab "Shopping Cart", how many documents in the Shopping Cart shows