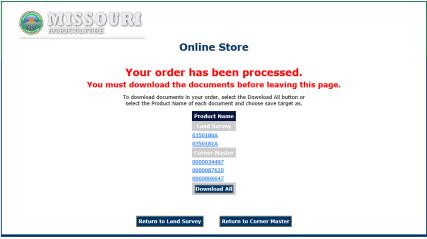

|
|                                                 | Submit Concol                                                                                                                                                                                                        |

## Enter payment information



Authorize payment



#### Look at receipt

An email receipt should have been sent to you also, it includes a list of documents bought.



## A sample of an email receipt.

Your transaction has been processed.

Transaction Number: 20000805

Your order number 1184

was placed on 11/20/2019 04:52 PM

Name: JACQULINE WALTERS

Document Number(s): 0350180A, 0350181A, 0000034497, 0000087620, 0000006647

Total Charges for this transaction: \$ 6.25

Transaction Notes:

### Download the documents