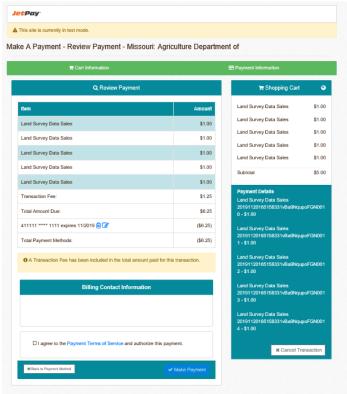

|
|                                                 | ur billing information will not be retained for future use.<br>ay take a few moments to process your payment.                                                                                                        |
|                                                 | Submit Concol                                                                                                                                                                                                        |

## Enter payment information



Authorize payment



#### Look at receipt

An email receipt should have been sent to you also, it includes a list of documents bought.



## A sample of an email receipt.

Your transaction has been processed.

Transaction Number: 20000805

Your order number 1184

was placed on 11/20/2019 04:52 PM

Name: JACQULINE WALTERS

Document Number(s): 0350180A, 0350181A, 0000034497, 0000087620, 0000006647

Total Charges for this transaction: \$ 6.25

Transaction Notes:

### Download the documents