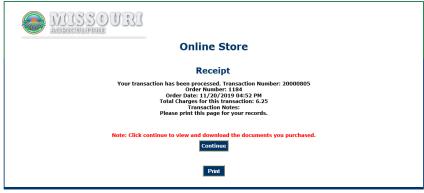

#### Look at receipt

An email receipt should have been sent to you also, it includes a list of documents bought.

## A sample of an email receipt.

Your transaction has been processed.

Transaction Number: 20000805

Your order number 1184

was placed on 11/20/2019 04:52 PM

Name: JACQULINE WALTERS

Document Number(s): 0350180A, 0350181A, 0000034497, 0000087620, 0000006647

Total Charges for this transaction: \$ 6.25

Transaction Notes: